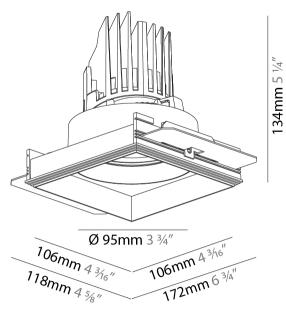

| =                                                                                                                                                   |
|-----------------------------------------------------------------------------------------------------------------------------------------------------|
| Mounting Type: Trimless                                                                                                                             |
| Mounting Location: Ceiling                                                                                                                          |
| Subcategory: Downlight                                                                                                                              |
| PHYSICAL                                                                                                                                            |
| Shape: Square                                                                                                                                       |
| Length (mm): 106                                                                                                                                    |
| Length (in): 4 <sup>3</sup> / <sub>16</sub>                                                                                                         |
| Width (mm): 106                                                                                                                                     |
| Width (in): 4 <sup>3</sup> / <sub>16</sub>                                                                                                          |
| Height (mm): 134                                                                                                                                    |
| Height (in): 5 1/4                                                                                                                                  |
| Ceiling Thickness (mm): 10 / 12.5 / 15 / 25                                                                                                         |
| Ceiling Thickness (in): 3/8 or 1/2 or 9/16 or 1                                                                                                     |
| Min. Recessing Depth (mm): 150                                                                                                                      |
| Min. Recessing Depth (in): 5 1/8                                                                                                                    |
| Light Distribution: Adjustable / Downlight                                                                                                          |
| Weight (kg): 0.64                                                                                                                                   |
| Weight (lbs): 1.41                                                                                                                                  |
| Fixture Finish: SSR / BKV / CWI / CRY / HAB / UFT / ITA / RUA / FTG / MYG / LOD / PUS / FRO / FUP / KIA / POP / BLS / SPG / MEY / GOH / GUM / CHC / |
|                                                                                                                                                     |

COM / ABZ / JAG / OBR / MOS / ROR Fixture Material: Aluminum Die Cast

Cut-out Measurements: 120mm / 4 3/4" x 120mm / 4 3/4"

| Upon Request: Unique Ceiling Thickness |
|----------------------------------------|
| ELECTRICAL                             |
| Lamp Type: LED (Zhaga Standard)        |
| Input Wattage (W): 16.5                |
| Total Output Wattage (W): 14.7         |
| Dimming: Dali Dimming                  |
| Driver Included: No                    |
| Driver Location: Recessed Housing      |
| Driver Type: Constant Current - 120Vac |
| Driver Class: Class 2                  |
| Housing: See Components                |
| Input Voltage (V): 120                 |
| Constant Current (MA): 350             |
| LED                                    |
| Number of LEDs: 1                      |
| Max. Delivered Lumen (lm): 770         |

Cut-out Measurements: 120mm / 4 3/4" x 120mm / 4 3/4"

Upon Request: Unique Ceiling Thickness