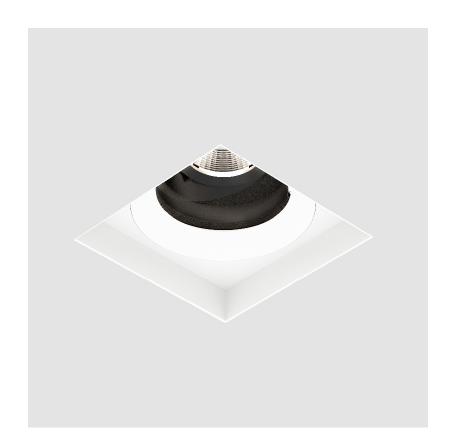

# **BIONIQ SQUARE ADJUSTABLE TRIMLESS**

| A35530      | •        | -        | -       | -         |
|-------------|----------|----------|---------|-----------|
| base number | Finishes | Finishes | Ceiling | Reflector |

#### **GENERAL**

| Series: Bioniq                      |  |
|-------------------------------------|--|
| Subseries: Bioniq Square Adjustable |  |
| Brand: Prolicht                     |  |
| Division: Architectural             |  |
| Mounting Type: Trimless             |  |
| Mounting Location: Ceiling          |  |
| Subcategory: Downlight              |  |

| =                                                                                                                                                   |
|-----------------------------------------------------------------------------------------------------------------------------------------------------|
| Mounting Type: Trimless                                                                                                                             |
| Mounting Location: Ceiling                                                                                                                          |
| Subcategory: Downlight                                                                                                                              |
| PHYSICAL                                                                                                                                            |
| Shape: Square                                                                                                                                       |
| Length (mm): 106                                                                                                                                    |
| Length (in): 4 <sup>3</sup> / <sub>16</sub>                                                                                                         |
| Width (mm): 106                                                                                                                                     |
| Width (in): 4 <sup>3</sup> / <sub>16</sub>                                                                                                          |
| Height (mm): 134                                                                                                                                    |
| Height (in): 5 1/4                                                                                                                                  |
| Ceiling Thickness (mm): 10 / 12.5 / 15 / 25                                                                                                         |
| Ceiling Thickness (in): 3/8 or 1/2 or 9/16 or 1                                                                                                     |
| Min. Recessing Depth (mm): 150                                                                                                                      |
| Min. Recessing Depth (in): 5 1/8                                                                                                                    |
| Light Distribution: Adjustable / Downlight                                                                                                          |
| Weight (kg): 0.64                                                                                                                                   |
| Weight (lbs): 1.41                                                                                                                                  |
| Fixture Finish: SSR / BKV / CWI / CRY / HAB / UFT / ITA / RUA / FTG / MYG / LOD / PUS / FRO / FUP / KIA / POP / BLS / SPG / MEY / GOH / GUM / CHC / |
|                                                                                                                                                     |