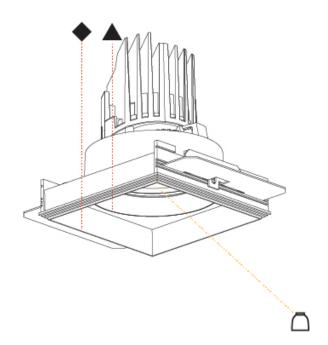

# **BIONIQ SQUARE ADJUSTABLE COMFORT**

**TRIMLESS** 

| A35531      | -         | -          | -        | -         | -         |
|-------------|-----------|------------|----------|-----------|-----------|
| base number | Finishes  | Finishes   | Finishes | Ceiling   | Reflector |
|             | (Diamond) | (Triangle) | (Circle) | Thickness | Options   |

### **GENERAL**

| Series: Bioniq                              |  |
|---------------------------------------------|--|
| Subseries: Bioniq Square Adjustable Comfort |  |
| Brand: Prolicht                             |  |
| Division: Architectural                     |  |
| Mounting Type: Trimless                     |  |
| Mounting Location: Ceiling                  |  |
| Culturate and Boundiality                   |  |

| Mounting Location: Ceiting                                                                                                                                                                                                                                                                                                                                                                                                                                                                                                                                                                                                                                                                                                                                                                                                                                                                                                                                                                                                                                                                                                                                                                                                                                                                                                                                                                                                                                                                                                                                                                                                                                                                                                                                                                                                                                                                                                                                                                                                                                                                                                    |
|-------------------------------------------------------------------------------------------------------------------------------------------------------------------------------------------------------------------------------------------------------------------------------------------------------------------------------------------------------------------------------------------------------------------------------------------------------------------------------------------------------------------------------------------------------------------------------------------------------------------------------------------------------------------------------------------------------------------------------------------------------------------------------------------------------------------------------------------------------------------------------------------------------------------------------------------------------------------------------------------------------------------------------------------------------------------------------------------------------------------------------------------------------------------------------------------------------------------------------------------------------------------------------------------------------------------------------------------------------------------------------------------------------------------------------------------------------------------------------------------------------------------------------------------------------------------------------------------------------------------------------------------------------------------------------------------------------------------------------------------------------------------------------------------------------------------------------------------------------------------------------------------------------------------------------------------------------------------------------------------------------------------------------------------------------------------------------------------------------------------------------|
| Subcategory: Downlight                                                                                                                                                                                                                                                                                                                                                                                                                                                                                                                                                                                                                                                                                                                                                                                                                                                                                                                                                                                                                                                                                                                                                                                                                                                                                                                                                                                                                                                                                                                                                                                                                                                                                                                                                                                                                                                                                                                                                                                                                                                                                                        |
| PHYSICAL                                                                                                                                                                                                                                                                                                                                                                                                                                                                                                                                                                                                                                                                                                                                                                                                                                                                                                                                                                                                                                                                                                                                                                                                                                                                                                                                                                                                                                                                                                                                                                                                                                                                                                                                                                                                                                                                                                                                                                                                                                                                                                                      |
| Shape: Square                                                                                                                                                                                                                                                                                                                                                                                                                                                                                                                                                                                                                                                                                                                                                                                                                                                                                                                                                                                                                                                                                                                                                                                                                                                                                                                                                                                                                                                                                                                                                                                                                                                                                                                                                                                                                                                                                                                                                                                                                                                                                                                 |
| Length (mm): 106                                                                                                                                                                                                                                                                                                                                                                                                                                                                                                                                                                                                                                                                                                                                                                                                                                                                                                                                                                                                                                                                                                                                                                                                                                                                                                                                                                                                                                                                                                                                                                                                                                                                                                                                                                                                                                                                                                                                                                                                                                                                                                              |
| Length (in): 4 <sup>3</sup> / <sub>16</sub>                                                                                                                                                                                                                                                                                                                                                                                                                                                                                                                                                                                                                                                                                                                                                                                                                                                                                                                                                                                                                                                                                                                                                                                                                                                                                                                                                                                                                                                                                                                                                                                                                                                                                                                                                                                                                                                                                                                                                                                                                                                                                   |
| Width (mm): 106                                                                                                                                                                                                                                                                                                                                                                                                                                                                                                                                                                                                                                                                                                                                                                                                                                                                                                                                                                                                                                                                                                                                                                                                                                                                                                                                                                                                                                                                                                                                                                                                                                                                                                                                                                                                                                                                                                                                                                                                                                                                                                               |
| Width (in): 4 <sup>3</sup> / <sub>16</sub>                                                                                                                                                                                                                                                                                                                                                                                                                                                                                                                                                                                                                                                                                                                                                                                                                                                                                                                                                                                                                                                                                                                                                                                                                                                                                                                                                                                                                                                                                                                                                                                                                                                                                                                                                                                                                                                                                                                                                                                                                                                                                    |
| Height (mm): 134                                                                                                                                                                                                                                                                                                                                                                                                                                                                                                                                                                                                                                                                                                                                                                                                                                                                                                                                                                                                                                                                                                                                                                                                                                                                                                                                                                                                                                                                                                                                                                                                                                                                                                                                                                                                                                                                                                                                                                                                                                                                                                              |
| Height (in): 5 ½                                                                                                                                                                                                                                                                                                                                                                                                                                                                                                                                                                                                                                                                                                                                                                                                                                                                                                                                                                                                                                                                                                                                                                                                                                                                                                                                                                                                                                                                                                                                                                                                                                                                                                                                                                                                                                                                                                                                                                                                                                                                                                              |
| Ceiling Thickness (mm): 10 / 12.5 / 15 / 25                                                                                                                                                                                                                                                                                                                                                                                                                                                                                                                                                                                                                                                                                                                                                                                                                                                                                                                                                                                                                                                                                                                                                                                                                                                                                                                                                                                                                                                                                                                                                                                                                                                                                                                                                                                                                                                                                                                                                                                                                                                                                   |
| Ceiling Thickness (in): 3/8 or 1/2 or 9/16 or 1                                                                                                                                                                                                                                                                                                                                                                                                                                                                                                                                                                                                                                                                                                                                                                                                                                                                                                                                                                                                                                                                                                                                                                                                                                                                                                                                                                                                                                                                                                                                                                                                                                                                                                                                                                                                                                                                                                                                                                                                                                                                               |
| Min. Recessing Depth (mm): 150                                                                                                                                                                                                                                                                                                                                                                                                                                                                                                                                                                                                                                                                                                                                                                                                                                                                                                                                                                                                                                                                                                                                                                                                                                                                                                                                                                                                                                                                                                                                                                                                                                                                                                                                                                                                                                                                                                                                                                                                                                                                                                |
| Min. Recessing Depth (in): 5 $\frac{7}{8}$                                                                                                                                                                                                                                                                                                                                                                                                                                                                                                                                                                                                                                                                                                                                                                                                                                                                                                                                                                                                                                                                                                                                                                                                                                                                                                                                                                                                                                                                                                                                                                                                                                                                                                                                                                                                                                                                                                                                                                                                                                                                                    |
| Light Distribution: Adjustable / Downlight                                                                                                                                                                                                                                                                                                                                                                                                                                                                                                                                                                                                                                                                                                                                                                                                                                                                                                                                                                                                                                                                                                                                                                                                                                                                                                                                                                                                                                                                                                                                                                                                                                                                                                                                                                                                                                                                                                                                                                                                                                                                                    |
| Weight (kg): 0.704                                                                                                                                                                                                                                                                                                                                                                                                                                                                                                                                                                                                                                                                                                                                                                                                                                                                                                                                                                                                                                                                                                                                                                                                                                                                                                                                                                                                                                                                                                                                                                                                                                                                                                                                                                                                                                                                                                                                                                                                                                                                                                            |
| Weight (lbs): 1.55                                                                                                                                                                                                                                                                                                                                                                                                                                                                                                                                                                                                                                                                                                                                                                                                                                                                                                                                                                                                                                                                                                                                                                                                                                                                                                                                                                                                                                                                                                                                                                                                                                                                                                                                                                                                                                                                                                                                                                                                                                                                                                            |
| Final Control of the |

Fixture Finish: SSR / BKV / CWI / CRY / HAB / UFT / ITA / RUA / FTG / MYG / LOD / PUS / FRO / FUP / KIA / POP / BLS / SPG / MEY / GOH / GUM / CHC / COM / ABZ / JAG / OBR / MOS / ROR

Fixture Material: Aluminum Die Cast

Cut-out Measurements: 120mm / 4 3/4" x 120mm / 4 3/4"

Upon Request: Unique Ceiling Thickness