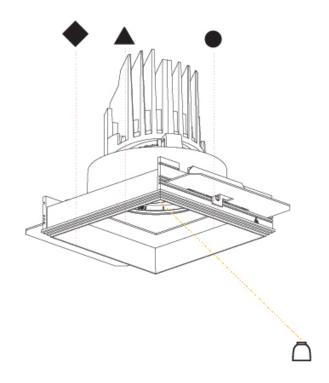

# **BIONIQ SQUARE ADJUSTABLE COMFORT**

**TRIMLESS** 

| A35531      | -         | -          | -        | -         | -         |
|-------------|-----------|------------|----------|-----------|-----------|
| base number | Finishes  | Finishes   | Finishes | Ceiling   | Reflector |
|             | (Diamond) | (Triangle) | (Circle) | Thickness | Options   |

- 1.To build a product code in our configurator select the specify button on the base model # product page
- 2. To build a manual product code on this datasheet choose from the options listed below in blue font and add the suffix to the base model #