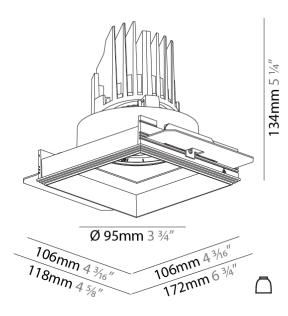

| =                                                                                                                                                   |
|-----------------------------------------------------------------------------------------------------------------------------------------------------|
| Mounting Type: Trimless                                                                                                                             |
| Mounting Location: Ceiling                                                                                                                          |
| Subcategory: Downlight                                                                                                                              |
| PHYSICAL                                                                                                                                            |
| Shape: Square                                                                                                                                       |
| Length (mm): 106                                                                                                                                    |
| Length (in): 4 <sup>3</sup> / <sub>16</sub>                                                                                                         |
| Width (mm): 106                                                                                                                                     |
| Width (in): 4 <sup>3</sup> / <sub>16</sub>                                                                                                          |
| Height (mm): 134                                                                                                                                    |
| Height (in): 5 1/4                                                                                                                                  |
| Ceiling Thickness (mm): 10 / 12.5 / 15 / 25                                                                                                         |
| Ceiling Thickness (in): 3/8 or 1/2 or 9/16 or 1                                                                                                     |
| Min. Recessing Depth (mm): 150                                                                                                                      |
| Min. Recessing Depth (in): 5 1/8                                                                                                                    |
| Light Distribution: Adjustable / Downlight                                                                                                          |
| Weight (kg): 0.64                                                                                                                                   |
| Weight (lbs): 1.41                                                                                                                                  |
| Fixture Finish: SSR / BKV / CWI / CRY / HAB / UFT / ITA / RUA / FTG / MYG / LOD / PUS / FRO / FUP / KIA / POP / BLS / SPG / MEY / GOH / GUM / CHC / |
|                                                                                                                                                     |

| Mounting Location: Ceiting                                                                                                                                                                                                                                                                                                                                                                                                                                                                                                                                                                                                                                                                                                                                                                                                                                                                                                                                                                                                                                                                                                                                                                                                                                                                                                                                                                                                                                                                                                                                                                                                                                                                                                                                                                                                                                                                                                                                                                                                                                                                                                    |
|-------------------------------------------------------------------------------------------------------------------------------------------------------------------------------------------------------------------------------------------------------------------------------------------------------------------------------------------------------------------------------------------------------------------------------------------------------------------------------------------------------------------------------------------------------------------------------------------------------------------------------------------------------------------------------------------------------------------------------------------------------------------------------------------------------------------------------------------------------------------------------------------------------------------------------------------------------------------------------------------------------------------------------------------------------------------------------------------------------------------------------------------------------------------------------------------------------------------------------------------------------------------------------------------------------------------------------------------------------------------------------------------------------------------------------------------------------------------------------------------------------------------------------------------------------------------------------------------------------------------------------------------------------------------------------------------------------------------------------------------------------------------------------------------------------------------------------------------------------------------------------------------------------------------------------------------------------------------------------------------------------------------------------------------------------------------------------------------------------------------------------|
| Subcategory: Downlight                                                                                                                                                                                                                                                                                                                                                                                                                                                                                                                                                                                                                                                                                                                                                                                                                                                                                                                                                                                                                                                                                                                                                                                                                                                                                                                                                                                                                                                                                                                                                                                                                                                                                                                                                                                                                                                                                                                                                                                                                                                                                                        |
| PHYSICAL                                                                                                                                                                                                                                                                                                                                                                                                                                                                                                                                                                                                                                                                                                                                                                                                                                                                                                                                                                                                                                                                                                                                                                                                                                                                                                                                                                                                                                                                                                                                                                                                                                                                                                                                                                                                                                                                                                                                                                                                                                                                                                                      |
| Shape: Square                                                                                                                                                                                                                                                                                                                                                                                                                                                                                                                                                                                                                                                                                                                                                                                                                                                                                                                                                                                                                                                                                                                                                                                                                                                                                                                                                                                                                                                                                                                                                                                                                                                                                                                                                                                                                                                                                                                                                                                                                                                                                                                 |
| Length (mm): 106                                                                                                                                                                                                                                                                                                                                                                                                                                                                                                                                                                                                                                                                                                                                                                                                                                                                                                                                                                                                                                                                                                                                                                                                                                                                                                                                                                                                                                                                                                                                                                                                                                                                                                                                                                                                                                                                                                                                                                                                                                                                                                              |
| Length (in): 4 <sup>3</sup> / <sub>16</sub>                                                                                                                                                                                                                                                                                                                                                                                                                                                                                                                                                                                                                                                                                                                                                                                                                                                                                                                                                                                                                                                                                                                                                                                                                                                                                                                                                                                                                                                                                                                                                                                                                                                                                                                                                                                                                                                                                                                                                                                                                                                                                   |
| Width (mm): 106                                                                                                                                                                                                                                                                                                                                                                                                                                                                                                                                                                                                                                                                                                                                                                                                                                                                                                                                                                                                                                                                                                                                                                                                                                                                                                                                                                                                                                                                                                                                                                                                                                                                                                                                                                                                                                                                                                                                                                                                                                                                                                               |
| Width (in): 4 <sup>3</sup> / <sub>16</sub>                                                                                                                                                                                                                                                                                                                                                                                                                                                                                                                                                                                                                                                                                                                                                                                                                                                                                                                                                                                                                                                                                                                                                                                                                                                                                                                                                                                                                                                                                                                                                                                                                                                                                                                                                                                                                                                                                                                                                                                                                                                                                    |
| Height (mm): 134                                                                                                                                                                                                                                                                                                                                                                                                                                                                                                                                                                                                                                                                                                                                                                                                                                                                                                                                                                                                                                                                                                                                                                                                                                                                                                                                                                                                                                                                                                                                                                                                                                                                                                                                                                                                                                                                                                                                                                                                                                                                                                              |
| Height (in): 5 ½                                                                                                                                                                                                                                                                                                                                                                                                                                                                                                                                                                                                                                                                                                                                                                                                                                                                                                                                                                                                                                                                                                                                                                                                                                                                                                                                                                                                                                                                                                                                                                                                                                                                                                                                                                                                                                                                                                                                                                                                                                                                                                              |
| Ceiling Thickness (mm): 10 / 12.5 / 15 / 25                                                                                                                                                                                                                                                                                                                                                                                                                                                                                                                                                                                                                                                                                                                                                                                                                                                                                                                                                                                                                                                                                                                                                                                                                                                                                                                                                                                                                                                                                                                                                                                                                                                                                                                                                                                                                                                                                                                                                                                                                                                                                   |
| Ceiling Thickness (in): 3/8 or 1/2 or 9/16 or 1                                                                                                                                                                                                                                                                                                                                                                                                                                                                                                                                                                                                                                                                                                                                                                                                                                                                                                                                                                                                                                                                                                                                                                                                                                                                                                                                                                                                                                                                                                                                                                                                                                                                                                                                                                                                                                                                                                                                                                                                                                                                               |
| Min. Recessing Depth (mm): 150                                                                                                                                                                                                                                                                                                                                                                                                                                                                                                                                                                                                                                                                                                                                                                                                                                                                                                                                                                                                                                                                                                                                                                                                                                                                                                                                                                                                                                                                                                                                                                                                                                                                                                                                                                                                                                                                                                                                                                                                                                                                                                |
| Min. Recessing Depth (in): 5 $\frac{7}{8}$                                                                                                                                                                                                                                                                                                                                                                                                                                                                                                                                                                                                                                                                                                                                                                                                                                                                                                                                                                                                                                                                                                                                                                                                                                                                                                                                                                                                                                                                                                                                                                                                                                                                                                                                                                                                                                                                                                                                                                                                                                                                                    |
| Light Distribution: Adjustable / Downlight                                                                                                                                                                                                                                                                                                                                                                                                                                                                                                                                                                                                                                                                                                                                                                                                                                                                                                                                                                                                                                                                                                                                                                                                                                                                                                                                                                                                                                                                                                                                                                                                                                                                                                                                                                                                                                                                                                                                                                                                                                                                                    |
| Weight (kg): 0.704                                                                                                                                                                                                                                                                                                                                                                                                                                                                                                                                                                                                                                                                                                                                                                                                                                                                                                                                                                                                                                                                                                                                                                                                                                                                                                                                                                                                                                                                                                                                                                                                                                                                                                                                                                                                                                                                                                                                                                                                                                                                                                            |
| Weight (lbs): 1.55                                                                                                                                                                                                                                                                                                                                                                                                                                                                                                                                                                                                                                                                                                                                                                                                                                                                                                                                                                                                                                                                                                                                                                                                                                                                                                                                                                                                                                                                                                                                                                                                                                                                                                                                                                                                                                                                                                                                                                                                                                                                                                            |
| Final Control of the |

Cut-out Measurements: 120mm / 4 3/4" x 120mm / 4 3/4"

Upon Request: Unique Ceiling Thickness