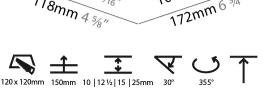

COM / ABZ / JAG / OBR / MOS / ROR Fixture Material: Aluminum Die Cast

Cut-out Measurements: 120mm / 4 3/4" x 120mm / 4 3/4"

| Upon Request: Unique Ceiling Thickness |
|----------------------------------------|
| ELECTRICAL                             |
| Lamp Type: LED (Zhaga Standard)        |
| Input Wattage (W): 16.5                |
| Total Output Wattage (W): 14.7         |
| Dimming: Dali Dimming                  |
| Driver Included: No                    |
| Driver Location: Recessed Housing      |
| Driver Type: Constant Current - 120Vac |
| Driver Class: Class 2                  |
| Housing: See Components                |
| Input Voltage (V): 120                 |
| Constant Current (MA): 350             |
| LED                                    |
| Number of LEDs: 1                      |
| Max. Delivered Lumen (lm): 770         |

| Reflector°: 20 / 40 / 60                 |  |
|------------------------------------------|--|
| Adjustability: Rotational 355°; Tilt 30° |  |
| Upon Request: Special Beam Angles        |  |

Cut-out Measurements: 120mm / 4 3/4" x 120mm / 4 3/4"

Upon Request: Unique Ceiling Thickness

#### OPTICAL

Reflector°: 20 / 40 / 60

Adjustability: Rotational 355°; Tilt 30° Upon Request: Special Beam Angles

RATINGS AND CERTIFICATIONS 382, F416-247-9319, www.zaneen.com

| PROJECT   |  |
|-----------|--|
| TYPE      |  |
| SPECIFIER |  |
| QUANTITY  |  |
| DATE      |  |