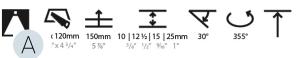

| Reflector°: 20 / 40 / 60                 |  |
|------------------------------------------|--|
| Adjustability: Rotational 355°; Tilt 30° |  |
| Upon Request: Special Beam Angles        |  |

Cut-out Measurements: 120mm / 4 3/4" x 120mm / 4 3/4"

Upon Request: Unique Ceiling Thickness

#### OPTICAL

Reflector°: 20 / 40 / 60

Adjustability: Rotational 355°; Tilt 30° Upon Request: Special Beam Angles

RATINGS AND CERTIFICATIONS 382, F416-247-9319, www.zaneen.com

| PROJECT   |  |
|-----------|--|
| TYPE      |  |
| SPECIFIER |  |
| QUANTITY  |  |
| DATE      |  |